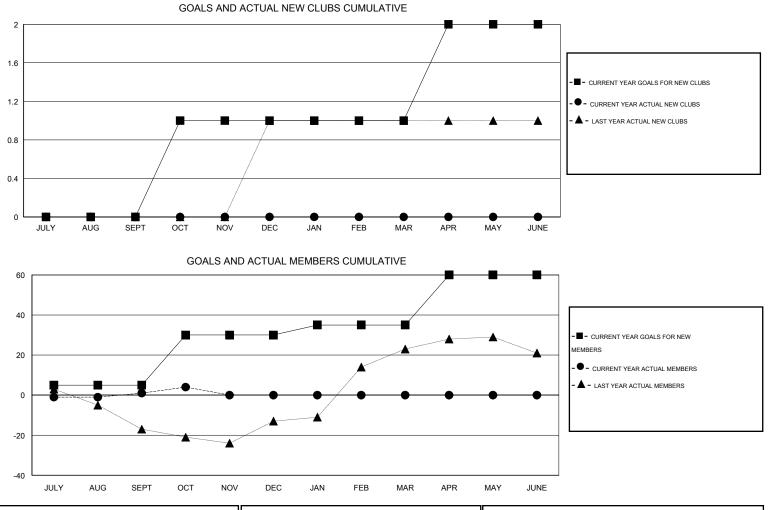

## GMT: HARVEY WHITLEY

| LOCATION ALAI | BAMA |
|---------------|------|
|---------------|------|

| Clubs                 |                  |           |                  |                       | Members       |                    |                                     |                    |                  |  |
|-----------------------|------------------|-----------|------------------|-----------------------|---------------|--------------------|-------------------------------------|--------------------|------------------|--|
| RESULTS FOR 2015-2016 |                  |           |                  | RESULTS FOR 2015-2016 |               |                    |                                     |                    |                  |  |
| QUARTER               | NEW CLUB<br>GOAL | NEW CLUBS | DROPPED<br>CLUBS | NET<br>GAIN/LOSS      | QUARTER       | NEW MEMBER<br>GOAL | CHARTER AND<br>NEW MEMBERS<br>ADDED | DROPPED<br>MEMBERS | NET<br>GAIN/LOSS |  |
| JULY/AUG/SEPT         | 0                | 0         | 0                | 0                     | JULY/AUG/SEPT | 5                  | 23                                  | 22                 | 1                |  |
| OCT/NOV/DEC           | 1                | 0         | 0                | 0                     | OCT/NOV/DEC   | 25                 | 10                                  | 7                  | 3                |  |
| JAN/FEB/MAR           | 0                | 0         | 0                | 0                     | JAN/FEB/MAR   | 5                  | 0                                   | 0                  | 0                |  |
| APR/MAY/JUNE          | 1                | 0         | 0                | 0                     | APR/MAY/JUNE  | 25                 | 0                                   | 0                  | 0                |  |

| DROPPED CLUBS: 0 |    | 15 CLUBS OF 40 ADDED 1 OR MORE | GENDER DISTRIBUTION   |              |     |
|------------------|----|--------------------------------|-----------------------|--------------|-----|
|                  |    | NEW MEMBERS                    | MALE                  | 820 (70.45%) |     |
| DROPPED MEMBERS  |    |                                | FEMALE                | 344 (29.55%) |     |
|                  |    |                                |                       |              |     |
| DECEASED         | 0  | CLICK HERE FOR HEALTH          |                       | _            | 167 |
| CLUB CANCELLED   | 0  | ASSESSMENT DATA                | FAMILY UNIT MEMBERS   |              |     |
| OTHER            | 29 |                                | HEAD OF HOUSEHOLD     |              |     |
| TOTAL            | 29 |                                | NON-HEAD OF HOUSEHOLD |              |     |